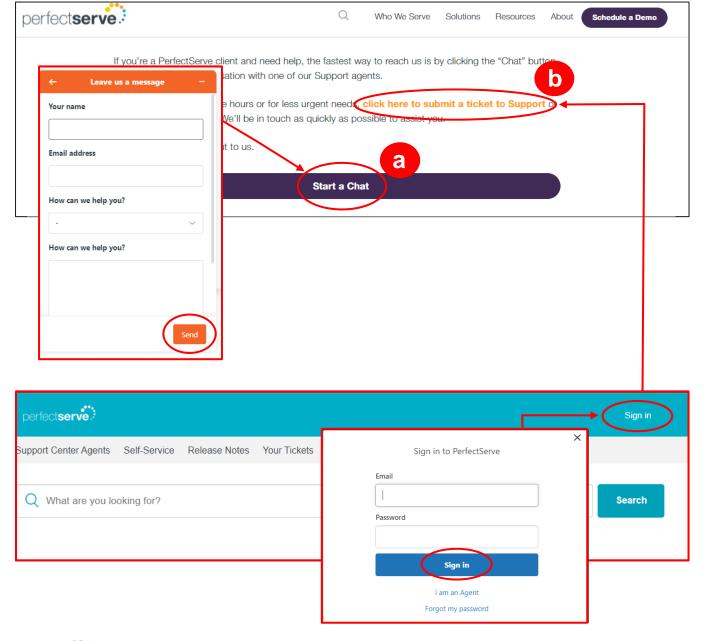

- 4. Select how you want to reach Support for assistance.
  - Start a live chat
  - Submit a ticket
  - Call Support at 877-844-7727

1

#### Get Help From Support continued

- a) To initiate a chat session with a Support Center Specialist, click Start a Chat.
  - Enter information in the appropriate fields and click Start chat.
- b) Select Click here to submit a ticket to Support to create a ticket for assistance.
  - 1. Select **Sign In** to log in and track previous tickets to Support.
  - 2. Enter your login credentials; then, click Sign In.