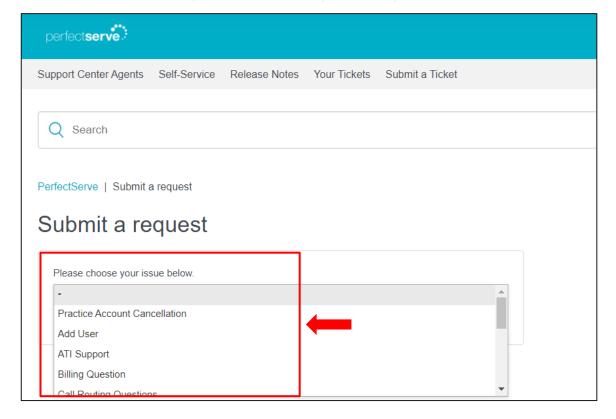

### Get Help From Support continued

3. Select Submit a Ticket in the top navigation panel.

4. Select the issue from the drop-down menu. Complete all required fields and when finished, click **Submit**.