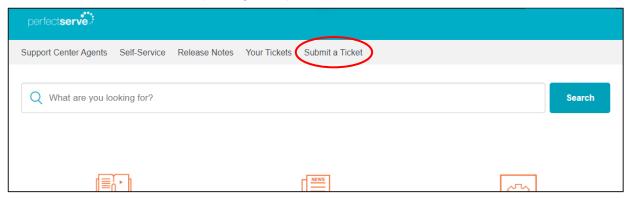

### Get Help From Support continued

3. Select Submit a Ticket in the top navigation panel.

4. Select the issue from the drop-down menu. Complete all required fields and when finished, click **Submit**.